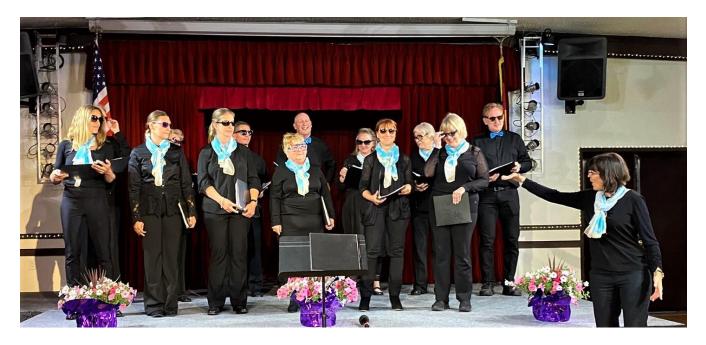

Our Springfest on May 1<sup>st</sup> was a success. We had a good crowd of 76 members who joined us in the German-American Societies venue in El Cajon. Dagmar Purves and her team prepared a wonderful German lunch, and everything was decorated with beautiful spring flowers. The choir under direction of Claudia Lorenz presented a lively and diverse program with both German and English songs. We all liked the Beach Boys tunes and had a good time. A big thank you to all volunteers who made this event possible!

#### **House of Germany Choir (by Anna Johnson):**

The choir has had a successful spring session. Our concert at the Springfest on May 1<sup>st</sup> went very well and we were happy to sing for all of you. The program included old and new songs about our Heimat and ended in a medley of *California Dreaming*. The choir is taking a summer break now until late August and then we will prepare for the Lawn Program on September 18<sup>th</sup>. After that we will practice our Christmas program and hopefully welcome many new choir members. Unfortunately, the Germania Choir from El Cajon will have their last concert this May. We are making plans on how to smoothly blend two German choirs in San Diego into one and utilize all the experience and knowledge. Hopefully, you can come and hear us soon!